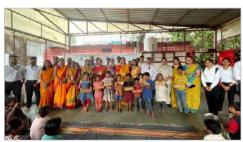

## Fresher's party

**Cultural Foretaste- Visit to gateway of India, Jehangir Art Gallery** 

**Blood Donation Drive** 

Social Prospects -Visit to Gurukulam Orphange

**Outbound Training Program** 

Approved by AICTE, New Delhi and Recognized by Govt. of Maharashtra