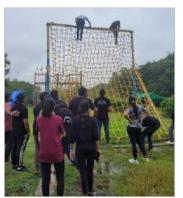

## Fresher's party

**Cultural Foretaste- Visit to gateway of India, Jehangir Art Gallery** 

**Blood Donation Drive** 

Social Prospects -Visit to Gurukulam Orphange

**Outbound Training Program** 

Approved by AICTE, New Delhi and Recognized by Govt. of Maharashtra