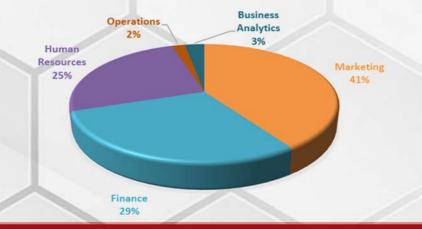

#### PLACEMENT SPECIALIZATION WISE - 2023 BATCH

(APPROVED BY A.I.C.T.E., NEW DELHI AND RECOGNIZED BY STATE GOVT. OF MAHARASHTRA)