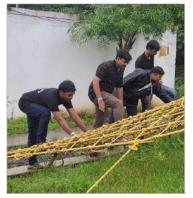

## Fresher's party

**Cultural Foretaste- Visit to gateway of India, Jehangir Art Gallery** 

**Blood Donation Drive** 

Social Prospects -Visit to Gurukulam Orphange

**Outbound Training Program** 

Approved by AICTE, New Delhi and Recognized by Govt. of Maharashtra